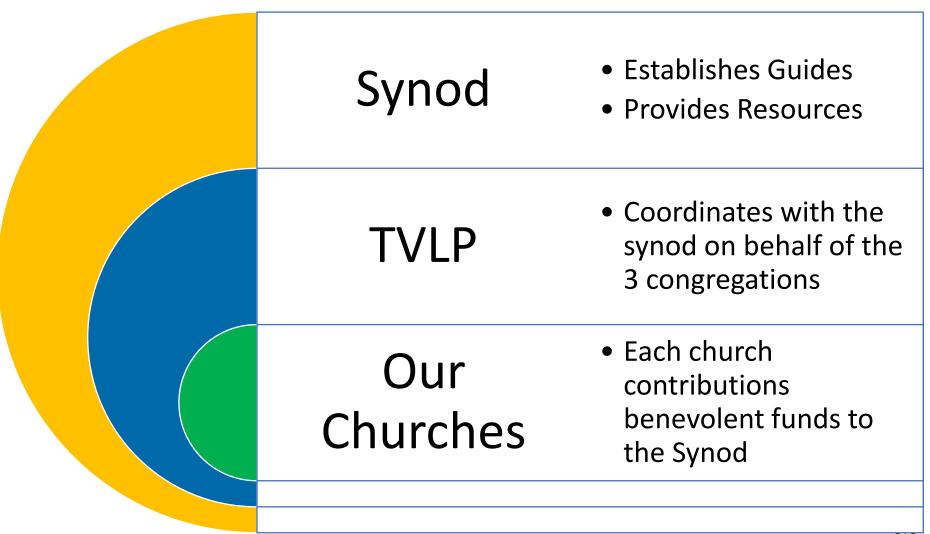

#### **SYNOD STRUCTURE**

#### PARISH COUNCIL RESPONSIBILITIES

- The parish council oversees the coordination and collaboration among the three individual churches within the parish in accordance with the Parish Agreement.
- Responsibilities often include strategic planning for the parish as a whole, coordination of joint activities and events, and fostering unity among the congregations.
- The Parish council handles issues that affect the entire parish, such as shared resources, clergy appointments, and joint ministries.